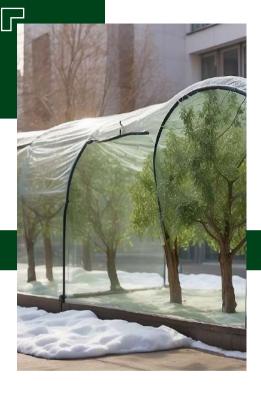

Packaged in thin and efficient covers, this discreet yet powerful system seamlessly envelops trees, plants, and shrubs, providing a cost-effective alternative to traditional tree insurance. ProShrub not only prevents capital loss by preserving valuable shrubs but also contributes to urban aesthetics by maintaining the beauty of ornamental trees.

### **Applications:**

- Orchards and Farms: Fruit trees in orchards and agricultural farms benefit from Proshrub, preventing frost damage and preserving the health of valuable crops.
- Urban Landscapes: Proshrub's Frost Prevention System is ideal for protecting trees and shrubs in urban environments, ensuring the aesthetic appeal of streets, parks, and public spaces.
- Public Green Spaces: Parks, recreational areas, and community gardens benefit from Proshrub, offering an eco-friendly solution to maintain greenery and enhance public spaces.