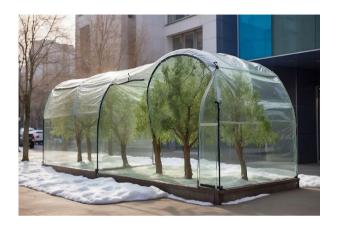

# **Product Description**

An eco-friendly frost prevention system with smart technology, safeguarding plants and trees from winter damage. ProShrub is a revolutionary solution for safeguarding plants and trees during winter, presenting an eco-friendly and intelligent approach to frost prevention.

Crafted from sustainable materials such as plant leaves, wood, and barley or wheat stalks, ProShrub prioritizes environ -mental responsibility in its design. With its innovative comb -ination of five ceramic heaters and smart sensors, ProShrub ensures optimal temperature regulation, effectively protecting plants from the harsh impact of frost.

Packaged in thin and efficient covers, this discreet yet powerful system seamlessly envelops trees, plants, and shrubs, providing a cost-effective alternative to traditional tree insurance. ProShrub not only prevents capital loss by preserving valuable shrubs but also contributes to urban aesthetics by maintaining the beauty of ornamental trees.