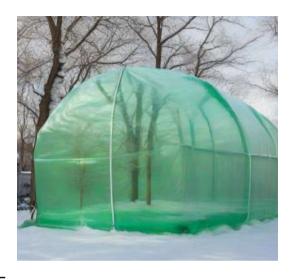

Packaged in thin and efficient covers, this discreet yet powerful system seamlessly envelops trees, plants, and shrubs, providing a cost-effective alternative to traditional tree insurance. ProShrub not only prevents capital loss by preserving valuable shrubs but also contributes to urban aesthetics by maintaining the beauty of ornamental trees.

### **Applications:**

- Orchards and Farms: Fruit trees in orchards and agricultural farms benefit from Proshrub, preventing frost damage and preserving the health of valuable crops.
- Urban Landscapes: Proshrub's Frost Prevention System is ideal for protecting trees and shrubs in urban environments, ensuring the aesthetic appeal of streets, parks, and public spaces.
- Public Green Spaces: Parks, recreational areas, and community gardens benefit from Proshrub, offering an eco-friendly solution to maintain greenery and enhance public spaces.