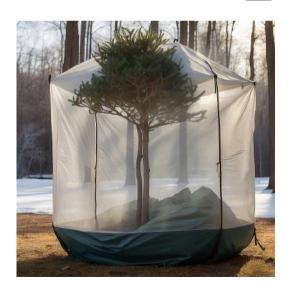

Packaged in thin and efficient covers, this discreet yet powerful system seamlessly envelops trees, plants, and shrubs, providing a cost-effective alternative to traditional tree insurance. ProShrub not only prevents capital loss by preserving valuable shrubs but also contributes to urban aesthetics by maintaining the beauty of ornamental trees.

### **Applications:**

- Orchards and Farms: Fruit trees in orchards and agricultural farms benefit from Proshrub, preventing frost damage and preserving the health of valuable crops.
- Urban Landscapes: Proshrub's Frost Prevention System is ideal for protecting trees and shrubs in urban environments, ensuring the aesthetic appeal of streets, parks, and public spaces.
- Public Green Spaces: Parks, recreational areas, and community gardens benefit from Proshrub, offering an eco-friendly solution to maintain greenery and enhance public spaces.