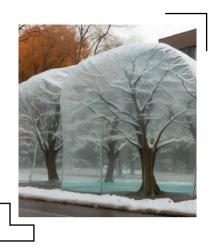

## **Advantages:**

- Effective Frost Prevention: Proshrub's innovative system efficiently prevents frost damage to trees, plants, and shrubs during winter, safeguarding them from harsh weather conditions.
- Sustainable Material: The use of plant leaves, wood, barley, or wheat stalks in thin packages reflects Proshrub's commitment to sustainable and eco-friendly practices, minimizing environmental impact.
- Cost Reduction: Proshrub's Frost Prevention System minimizes the need for costly tree insurance, reducing overall expenses associated with protecting valuable fruit and ornamental trees.
- **Preservation of Beauty:** Urban landscapes benefit from Proshrub as it preserves the aesthetic appeal of shrubs, preventing drying and stem bursting, contributing to the overall beauty of the surroundings.

### **Applications:**

- Orchards and Farms: Fruit trees in orchards and agricultural farms benefit from Proshrub, preventing frost damage and preserving the health of valuable crops.
- Urban Landscapes: Proshrub's Frost Prevention System is ideal for protecting trees and shrubs in urban environments, ensuring the aesthetic appeal of streets, parks, and public spaces.
- Public Green Spaces: Parks, recreational areas, and community gardens benefit from Proshrub, offering an eco-friendly solution to maintain greenery and enhance public spaces.